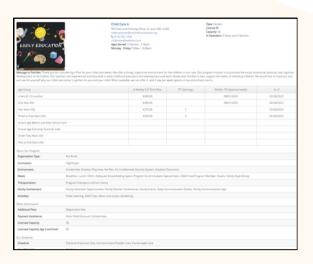

### Basic Quality Assessment Report:

- Accreditation
- Better Business Bureau (BBB) check
- Teacher education
- Family engagement
- Ratios and group size
- Quality Assurance Report (QAR) participation